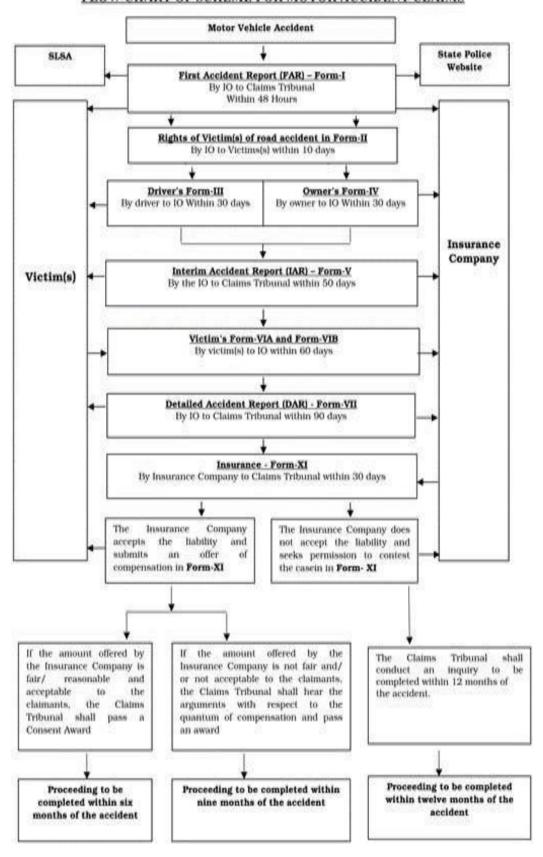

# FORM-I

#### FIRST ACCIDENT REPORT (FAR)

# By Investigating Officer to Claims Tribunal Within 48 hours of the receipt of intimation of the Accident Copy to Victim(s), Insurance Company and State Legal Services Authority (SLSA)

| FIR No.         | Reang P.S Case No. 81/2023  |
|-----------------|-----------------------------|
| Date:           | Dated: 06.122023.           |
| Under Section:  | 279/337/338 IPC             |
| Police Station: | Reang P.S, Dist. Kalimpong. |

| 1. | Date of Accident                                              | 06.12.2023                                                         |  |
|----|---------------------------------------------------------------|--------------------------------------------------------------------|--|
| 2. | Time of Accident                                              | At around 13:40 hrs                                                |  |
| 3. | Place of Accident                                             | Near NHPC DAM ,Kalijhora ,Panbu Road ,PS Reang ,Dist-<br>Kalimpong |  |
| 4. | Source of Information                                         | Driver/Owner                                                       |  |
|    |                                                               | Victim Witness                                                     |  |
|    |                                                               | Hospital                                                           |  |
|    |                                                               | Good Samaritan                                                     |  |
|    |                                                               | Police                                                             |  |
|    |                                                               | Others                                                             |  |
|    | Name, mobile number & address of                              | the Informant                                                      |  |
|    | Name                                                          | Rohit Thapa                                                        |  |
|    | Mobile No.                                                    | 9732056273                                                         |  |
|    | Address                                                       | Chandbar jote,,Baramohanshngh jote,Durga Mandir ,Kadamtala         |  |
| 5. | Nature of Accident                                            | Matigara ,Ranidanga, Darjeeling 734011  Injury                     |  |
|    |                                                               | Fatal                                                              |  |
|    |                                                               | Damage/loss of property                                            |  |
|    |                                                               |                                                                    |  |
|    |                                                               | Any other loss/injury Bike Bearing Registration No-WB 74 BG0474    |  |
|    |                                                               |                                                                    |  |
|    | Whether Registration Number of the Offending Vehicleknown     | <u>Yes</u> No                                                      |  |
|    | Whether offending Vehicle impounded by the police             | <u>Yes</u> No                                                      |  |
|    | Whether the driver of the offending vehicle found on the spot | Yes <u>No</u>                                                      |  |
|    | Number of Fatalities                                          | NIL                                                                |  |
|    | Number of Injured                                             | 02 (one)                                                           |  |
| 6. | Details of the Hospital where victime                         | im(s) taken                                                        |  |
|    | Hospital Name                                                 | Neotia Getwell Siliguri                                            |  |
|    | Address                                                       | Siliguri Near City Center , Darjeeling                             |  |
|    | Doctor's Name                                                 | Not known                                                          |  |